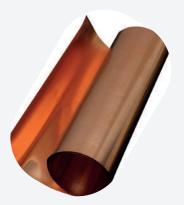

#### **COPPER PRODUCTS**

We keep imported and domestic copper products in our stock. Our copper products is suitable to be used in electricity industry and their conductivity is 58.

#### **COPPER PRODUCTS**

We keep imported and domestic copper products in our stock. Our copper products is suitable to be used in electricity industry and their conductivity is 58. Our domestic and imported copper products have thickness in mm between 0.10 - 50. Our domestic and imported copper products which have also 660 mm and 1000 mm width respectively.

Copper sheets and rolls is produced by electrolytic (Cu 99,9% min) as in Cu-ETP and Cu-DHP quality. They have titian color and bright homogenous appearance. It is suitable to be used in electric industries due to the  $58~\mu S$  m/ohm mm² conductivity.