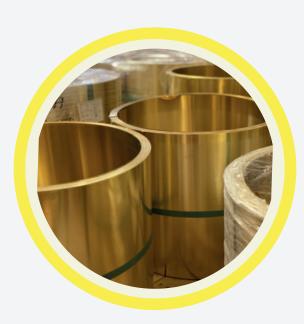

#### **BRASS ROLL**

It is produced with requested thickness and wideness. Brass rolls have thickness between 0,1 and 1 in mm with 350 standart are always in our stock. It is produced in accordance with full annealing process as half hard. Any problems occur while it is using in press due to the precision production and good slitting process. It should be noted that softness of temper is very important in full annealing.

## Brass Roll Sizes

- 0,1 5 mm thickness and 350 mm wideness standart brass roll
- 0,1 5 mm thickness and 660 mm wideness standart brass roll
- 0,05 5 mm thickness and 1000 mm wideness tailored brass roll
- 0,1 5 mm thickness and requested wideness tailored brass roll