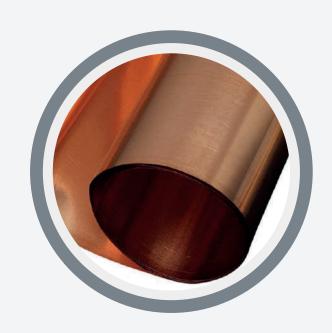

#### **COPPER PRODUCTS**

We keep imported and domestic copper products in our stock. Our copper products is suitable to be used in electricity industry and their conductivity is 58.

#### **COPPER PRODUCTS**

We keep imported and domestic copper products in our stock. Our copper products is suitable to be used in electricity industry and their conductivity is 58. Our domestic and imported copper products have thickness in mm between 0.10 - 50. Our domestic and imported copper products which have also 660 mm and 1000 mm width respectively.

Copper sheets and rolls is produced by electrolytic (Cu 99,9% min) as in Cu-ETP and Cu-DHP quality. They have titian color and bright homogenous appearance. It is suitable to be used in electric industries due to the  $58~\mu S$  m/ohm mm² conductivity.

# O Copper Products Sizes

0.50 - 50 mm x 660 x 2000 copper sheets

0.50 - 50 mm x1000 x 2000 imported copper sheets

0.10 - 5 mm x 660 copper rolls

0.05 - 5 mm x 350 x 1000 copper rolls

\*\*We can also supply brass rolls with requested size and thickness.