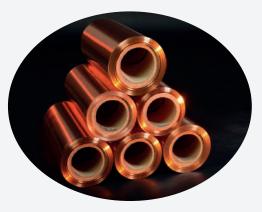

#### **COPPER PRODUCTS**

We keep imported and domestic copper products in our stock. Our copper products is suitable to be used in electricity industry and their conductivity is 58.

#### **COPPER PRODUCTS**

We keep imported and domestic copper products in our stock. Our copper products is suitable to be used in electricity industry and their conductivity is 58. Our domestic and imported copper products have thickness in mm between 0.10 - 50. Our domestic and imported copper products which have also 660 mm and 1000 mm width respectively.

Copper sheets and rolls is produced by electrolytic (Cu 99,9% min) as in Cu-ETP and Cu-DHP quality. They have titian color and bright homogenous appearance. It is suitable to be used in electric industries due to the  $58~\mu S$  m/ohm mm² conductivity.