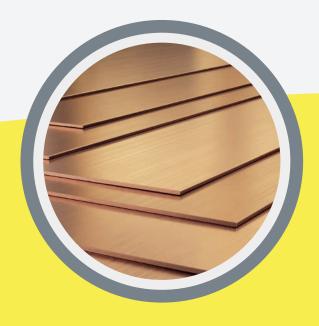

### **IMPORTED BRASS SHEET**

Our all imported brass products have brilliant and smooth surface. There are suitable to be used in decoration. Their width is 1000 mm and heir thickness are between 0,50 - 20 mm.

Brightness of surface of imported brass sheet is better than domestic products. It is the reason why imported brass sheet is the most preferred. There is no domestic brass sheet as alternative for imported brass sheets have 1000 mm width. It is used in decoration, automotive, subsidiary industry, electric industry. Because of Brightness of surface and vast scale, there is no alternative for our brass sheet in decoration.

# 

0,5-50 mm thickness and 2000 mm length. Additionally we can supply brass sheets have 3000 mm when it is requested.

We always keep brass sheets have  $0.5 - 1 \times 1000 \text{ mm} \times 2000 \text{ mm}$  sizes in our stock.

We always keep brass sheets have  $0.5 - 1 \times 660 \text{ mm} \times 2000 \text{ mm}$  sizes in our stock.

We always keep brass sheets imported from KME have 0,5 - 1,2 x 1000 mm x 2000 mm sizes in our stock.