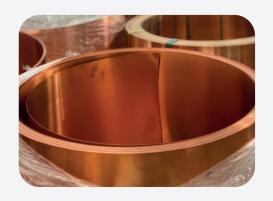

#### **COPPER PRODUCTS**

We keep imported and domestic copper products in our stock. Our copper products is suitable to be used in electricity industry and their conductivity is 58.

#### **COPPER PRODUCTS**

We keep imported and domestic copper products in our stock. Our copper products is suitable to be used in electricity industry and their conductivity is 58. Our domestic and imported copper products have thickness in mm between 0.10 - 50. Our domestic and imported copper products which have also 660 mm and 1000 mm width respectively.

Copper sheets and rolls is produced by electrolytic (Cu 99,9% min) as in Cu-ETP and Cu-DHP quality. They have titian color and bright homogenous appearance. It is suitable to be used in electric industries due to the  $58~\mu S$  m/ohm mm² conductivity.