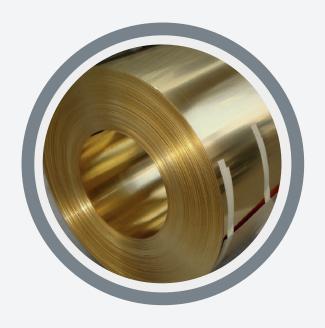

#### **BRASS PRODUCTS**

We are manufacturer and importer of brass sheets, rolled and tubes.

#### **BRASS ROLL**

It is produced with requested thickness and wideness. Brass rolls have thickness between 0,1 and 1 in mm with 350 standart are always in our stock. It is produced in accordance with full annealing process as half hard. Any problems occur while it is using in press due to the precision production and good slitting process. It should be noted that softness of temper is very important in full annealing.

## Brass Roll Sizes

- 0,1 5 mm thickness and 350 mm wideness standart brass roll
- 0,1 5 mm thickness and 660 mm wideness standart brass roll
- 0,05 5 mm thickness and 1000 mm wideness tailored brass roll
- 0,1 5 mm thickness and requested wideness tailored brass roll