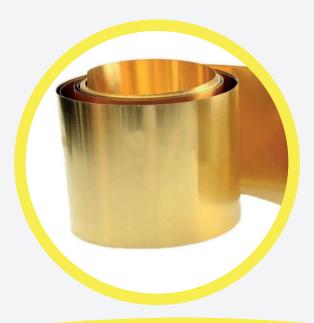

#### **BRASS ROLL**

It is produced with requested thickness and wideness. Brass rolls have thickness between 0,1 and 1 in mm with 350 standart are always in our stock. It is produced in accordance with full annealing process as half hard. Any problems occur while it is using in press due to the precision production and good slitting process. It should be noted that softness of temper is very important in full annealing.

## Brass Roll Sizes

- 0,1 5 mm thickness and 350 mm wideness standart brass roll
- 0,1 5 mm thickness and 660 mm wideness standart brass roll
- 0,05 5 mm thickness and 1000 mm wideness tailored brass roll
- 0,1 5 mm thickness and requested wideness tailored brass roll